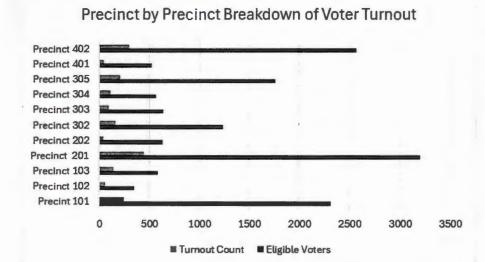

## COMMISSIONER'S COURT REGULAR MEETING

May 12, 2025

Y IN A DEPOSITE STATE OF A CONSTRACT OF A DEPOSIT A DEPOSIT A CONSTRACT OF A

The state of the s

| Emergency Services Distr            | ict #1 Su | mmary F  | esults          |                 |
|-------------------------------------|-----------|----------|-----------------|-----------------|
| Report                              |           |          |                 |                 |
| Local Election(s)                   |           |          |                 |                 |
| May 3, 2025                         |           |          |                 |                 |
| Statistics                          | TOTAL     | Absentee | Early<br>Voting | Election<br>Day |
| Election Day Precincts Reporting    | 14 of 14  | 0        | 0               | 14              |
| Precincts Complete                  | 0 of 14   | 0        | 0               | 0               |
| Absentee/ Early Precincts Reporting | 14 of 14  | 14       | 14              | 0               |
| Registered Voters - Total           | 14,362    |          |                 |                 |
| Ballots Cast · Total                | 1,887     | 26       | 1,004           | 857             |
| Ballots Cast - Blank                | 0         | 0        | 0               | 0               |
| Voter Turnout - Total               | 13.14%    |          |                 |                 |

### Pct 101-Columbus/Glidden

**Contest Totals** 

| Statistics                  | TOTAL  | Absentee | Early<br>Voting | Election<br>Day |                 |  |
|-----------------------------|--------|----------|-----------------|-----------------|-----------------|--|
| Registered Voters - Total   | 940    |          |                 |                 |                 |  |
| Ballots Cast - Total        | 107    | 2        | 68              | 37              |                 |  |
| Voter Turnout - Total       | 11.38% |          |                 |                 |                 |  |
| Proposition A<br>Vote For 1 |        |          |                 |                 |                 |  |
|                             | TOTAL  | VOTE %   | Absentee        | Early<br>Voting | Election<br>Day |  |
| For                         | 39     | 36.45%   | 0               | 27              | 12              |  |
| Against                     | 68     | 63.55%   | 2               | 41              | 25              |  |
| Total Votes Cast            | 107    | 100.00%  | 2               | 68              | 37              |  |
| Overvotes                   | 0      | 0.00%    | 0               | 0               | 0               |  |
| Undervotes                  | 0      | 0.00%    | 0               | 0               | 0               |  |

## 101 IT City of Columbus

| Statistics                  | TOTAL  | Absentee | Early<br>Voting | Election<br>Day |                 |      |  |
|-----------------------------|--------|----------|-----------------|-----------------|-----------------|------|--|
| Registered Voters - Total   | 1,368  |          |                 |                 |                 |      |  |
| Ballots Cast - Total        | 140    | 0        | 104             | 36              |                 |      |  |
| Voter Turnout - Total       | 10.23% |          |                 |                 |                 | <br> |  |
| Proposition A<br>Vote For 1 |        |          |                 |                 |                 |      |  |
|                             | TOTAL  | VOTE %   | Absentee        | Early<br>Voting | Election<br>Day |      |  |
| For                         | 74     | 52.86%   | 0               | 56              | 18              |      |  |
| Against                     | 66     | 47.14%   | 0               | 48              | 18              |      |  |
| Total Votes Cast            | 140    | 100.00%  | 0               | 104             | 36              |      |  |
| Overvotes                   | 0      | 0.00%    | 0               | 0               | 0               |      |  |
| Undervotes                  | 0      | 0.00%    | 0               | 0               | 0               |      |  |
| Contest Totals              | 140    | 100.00%  | 0               | 104             | 36              |      |  |

## Pct 102-Rock Island

| Statistics                | TOTAL  | Absentee | Early<br>Voting | Election<br>Day |  |
|---------------------------|--------|----------|-----------------|-----------------|--|
| Registered Voters - Total | 344    |          |                 |                 |  |
| Ballots Cast - Total      | 62     | 1        | 30              | 31              |  |
| Voter Turnout - Total     | 18.02% |          |                 |                 |  |

### Pct 103 - Garwood/Nada

| Statistics                  | TOTAL  | Absentee | Early<br>Voting | Election<br>Day |                 |      |  |
|-----------------------------|--------|----------|-----------------|-----------------|-----------------|------|--|
| Registered Voters - Total   | 587    |          |                 |                 |                 |      |  |
| Ballots Cast - Total        | 143    | 2        | 13              | 128             |                 |      |  |
| Voter Turnout - Total       | 24.36% |          |                 |                 |                 | <br> |  |
| Proposition A<br>Vote For 1 |        |          |                 |                 |                 |      |  |
|                             | TOTAL  | VOTE %   | Absentee        | Early<br>Voting | Election<br>Day |      |  |
| For                         | 5      | 3.50%    | 0               | 2               | 3               |      |  |
| Against                     | 138    | 96.50%   | 2               | 11              | 125             |      |  |
| Total Votes Cast            | 143    | 100.00%  | 2               | 13              | 128             |      |  |
| Overvotes                   | . 0    | 0.00%    | 0               | 0               | 0               |      |  |
| Undervotes                  | 0      | 0.00%    | 0               | 0               | 0               |      |  |
| Contest Totals              | 143    | 100.00%  | 2               | 13              | 128             |      |  |

### Pct 201-Weimar

| Statistics                  | TOTAL  | Absentee | Early<br>Voting | Election<br>Day |                 |  |
|-----------------------------|--------|----------|-----------------|-----------------|-----------------|--|
| Registered Voters - Total   | 1,514  |          |                 |                 |                 |  |
| Ballots Cast - Total        | 241    | 3        | 126             | 112             |                 |  |
| Voter Turnout - Total       | 15.92% |          |                 |                 |                 |  |
| Proposition A<br>Vote For 1 |        |          |                 |                 |                 |  |
|                             | TOTAL  | VOTE %   | Absentee        | Early<br>Voting | Election<br>Day |  |
| For                         | 100    | 41.49%   | 1               | 53              | 46              |  |
| Against                     | 129    | 53.53%   | 2               | 69              | 58              |  |

## Pct 201-Weimar ESD

| Statistics                | TOTAL  | Absentee | Early<br>Voting | Election<br>Day |
|---------------------------|--------|----------|-----------------|-----------------|
| Registered Voters - Total | 1,683  |          |                 |                 |
| Ballots Cast - Total      | 207    | 2        | 136             | 69              |
| Voter Turnout - Total     | 12.30% |          |                 |                 |

### Pct 202-Sheridan

| Statistics                       | TOTAL | Absentee | Early<br>Voting | Election<br>Day |  |
|----------------------------------|-------|----------|-----------------|-----------------|--|
| <b>Registered Voters - Total</b> | 632   |          |                 |                 |  |
| Ballots Cast - Total             | 39    | 0        | 13              | 26              |  |
| Voter Turnout - Total            | 6.17% |          |                 |                 |  |

### Pct 302-Freisburg/Brushy

| Statistics                | TOTAL  | Absentee | Early<br>Voting | Election<br>Day |  |
|---------------------------|--------|----------|-----------------|-----------------|--|
| Registered Voters - Total | 1,238  |          |                 |                 |  |
| Ballots Cast - Total      | 168    | 4        | 80              | 84              |  |
| Voter Turnout - Total     | 13.57% |          |                 |                 |  |

### Pct 303-Mentz

| Statistics                       | TOTAL  | Absentee | Early<br>Voting | Election<br>Day |
|----------------------------------|--------|----------|-----------------|-----------------|
| <b>Registered Voters - Total</b> | 637    |          |                 |                 |
| Ballots Cast - Total             | 97     | 0        | 52              | 45              |
| Voter Turnout - Total            | 15.23% |          |                 |                 |

### Pct 304-Bernardo

| Statistics                       | TOTAL  | Absentee | Early<br>Voting | Election<br>Day |  |  |
|----------------------------------|--------|----------|-----------------|-----------------|--|--|
| <b>Registered Voters - Total</b> | 564    |          |                 |                 |  |  |
| Ballots Cast - Total             | 114    | 2        | 56              | 56              |  |  |
| Voter Turnout - Total            | 20.21% |          |                 |                 |  |  |

## Pct 305-N Columbus/Shaws Bend

| Statistics                | TOTAL  | Absentee | Early<br>Voting | Election<br>Day |  |
|---------------------------|--------|----------|-----------------|-----------------|--|
| Registered Voters - Total | 980    |          |                 |                 |  |
| Ballots Cast - Total      | 112    | 3        | 65              | 44              |  |
| Voter Turnout - Total     | 11.43% |          |                 |                 |  |

### 305 ∏ City of Columbus

Undervotes

**Contest Totals** 

| Statistics                  | TOTAL  | Absentee | Early<br>Voting | Election<br>Day |                 |  |
|-----------------------------|--------|----------|-----------------|-----------------|-----------------|--|
| Registered Voters - Total   | 780    |          |                 |                 |                 |  |
| Ballots Cast - Total        | 104    | 3        | 75              | 26              |                 |  |
| Voter Turnout - Total       | 13.33% |          |                 |                 |                 |  |
| Proposition A<br>Vote For 1 |        |          |                 |                 |                 |  |
|                             | TOTAL  | VOTE %   | Absentee        | Early<br>Voting | Election<br>Day |  |
| For                         | 48     | 46.15%   | 2               | 36              | 10              |  |
| Against                     | 56     | 53.85%   | 1.              | 39              | 16              |  |
| Total Votes Cast            | 104    | 100.00%  | . 3             | 75              | 26              |  |
| Overvotes                   | . 0    | 0.00%    | 0               | 0               | 0               |  |
|                             |        |          |                 |                 |                 |  |

## Pct 401-Alleyton/Altair

Overvotes

Undervotes

**Contest Totals** 

| Statistics                  | TOTAL A | Absentee | Early<br>Voting | Election<br>Day |          |  |
|-----------------------------|---------|----------|-----------------|-----------------|----------|--|
| Registered Voters - Total   | 526     |          |                 |                 |          |  |
| Ballots Cast - Total        | 49      | 1        | 34              | 14              |          |  |
| Voter Turnout - Total       | 9.32%   |          |                 |                 |          |  |
| Proposition A<br>Vote For 1 | TOTAL   | VOTE %   | Absentee        | Early           | Election |  |
|                             |         |          |                 | Voting          | Day      |  |
| For                         | 15      | 30.61%   | 1               | 11              | 3        |  |
| Against                     | 33      | 67.35%   | 0               | 23              | 10       |  |
| Total Votes Cast            | 48      | 97.96%   | 1               | 34              | 13       |  |

### Pct 402-Eagle Lake

Overvotes

Undervotes

Contest Totals

| Statistics                  | TOTAL  | Absentee | Early<br>Voting | Election<br>Day |          |  |
|-----------------------------|--------|----------|-----------------|-----------------|----------|--|
| Registered Voters - Total   | 2,569  |          |                 |                 |          |  |
| Ballots Cast - Total        | 304    | 3        | 152             | 149             |          |  |
| Voter Turnout - Total       | 11.83% |          |                 |                 |          |  |
| Proposition A<br>Vote For 1 | TOTAL  | VOTE %   | Absentee        | Early           | Election |  |
|                             | TOTAL  | TOTEN    | Austinee        | Voting          | Day      |  |
| For                         | 153    | 50.33%   | 3               | 73              | 77       |  |
| Against                     | 144    | 47.37%   | 0               | 78              | 66       |  |
| Total Votes Cast            | 297    | 97.70%   | 3               | 151             | 143      |  |