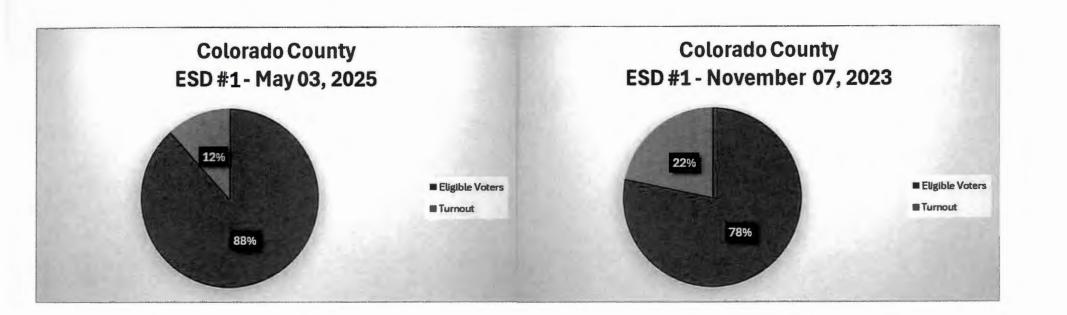

Rebecka LaCourse stated that out of 14,332 registered voters, there were only 1,889 votes cast in this election.

Motion by Judge Prause to approve the results of the Election held on May 3, 2025 for

Colorado County Emergency Services District No. 1, pursuant Texas Election Code §67.004,

## COMMISSIONER'S COURT REGULAR MEETING

May 12, 2025

Y IN A DEPOSITE STATE OF A CONSTRACT OF A DEPOSIT A DEPOSIT A CONSTRACT OF A

The state of the s

| Emergency Services Distr            | ict #1 Su | mmary F  | esults          |                 |
|-------------------------------------|-----------|----------|-----------------|-----------------|
| Report                              |           |          |                 |                 |
| Local Election(s)                   |           |          |                 |                 |
| May 3, 2025                         |           |          |                 |                 |
| Statistics                          | TOTAL     | Absentee | Early<br>Voting | Election<br>Day |
| Election Day Precincts Reporting    | 14 of 14  | 0        | 0               | 14              |
| Precincts Complete                  | 0 of 14   | 0        | 0               | 0               |
| Absentee/ Early Precincts Reporting | 14 of 14  | 14       | 14              | 0               |
| Registered Voters - Total           | 14,362    |          |                 |                 |
| Ballots Cast · Total                | 1,887     | 26       | 1,004           | 857             |
| Ballots Cast - Blank                | 0         | 0        | 0               | 0               |
| Voter Turnout - Total               | 13.14%    |          |                 |                 |